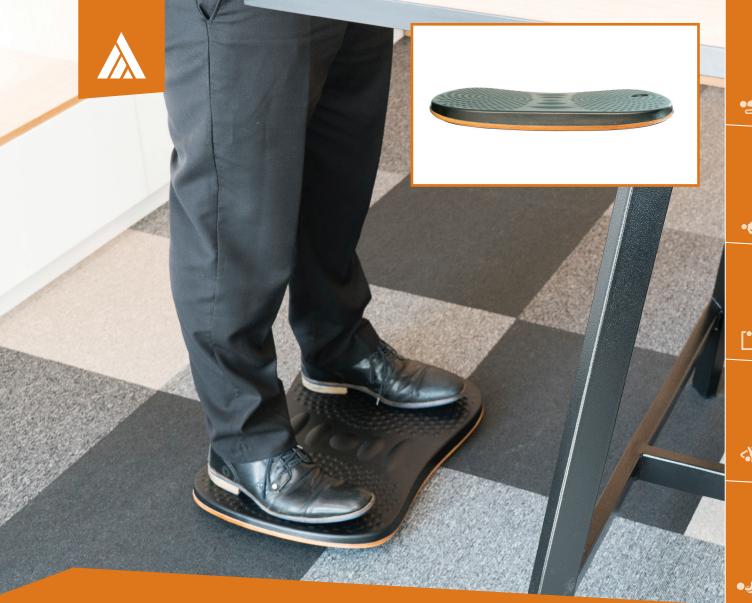

## **Engage Balance Board**

The Engage Balance Board is an innovative product designed to be the perfect combination between anti-fatigue and movement. The Engage Balance Board is a high density PU foam over a shaped plywood and natural rubber base which allows for gentle stimulating movement whilst providing all day anti fatigue support.

- Engages the stabilising muscles of the back, core, hips and legs
- Simple low impact movement that improves joint mobility.
- Improves posture and balance while increasing standing stamina
- Increases focus, attention and overall productivity at work
- Easy to clean, non-slip surface

Standard Sizes: 505 x 350mm Thickness: 55mm Stock Colour: Black

• The Engage Balance Board is fully augranteed for 1 year against failure due to manufacturing defects.